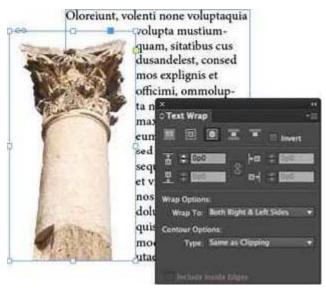

### D. Video **Answer:** A

5.Click the Exhibit tab to see the exhibit.

You want to wrap text around the irregular outline of this transparent Photoshop PSD image.

In the Text Wrap panel, which option will wrap text around the shape most efficiently?

- A. Set the Contour Options Type pop-up menu to Alpha Channel
- B. Set the Wrap To pop-up menu to Image
- C. Set the Contour Options Type pop-up menu to Graphics Frame
- D. Enable the Include Inside Edges checkbox