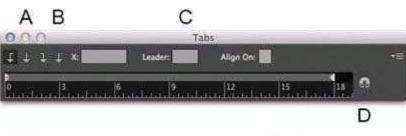

#### Answer: C

2.Click the Exhibit tab to see the exhibit.

| Fugia nimolo           | 11/16 |
|------------------------|-------|
| Platecu Iparunt autae  | 1/4   |
| Consequiae con corepta | 1/16  |
| Evelles magnien        | 13/16 |

You want to set up tabular content as shown.

Which option will let you align the fractions to the slash?

A. A

B. B

C. C

D. D