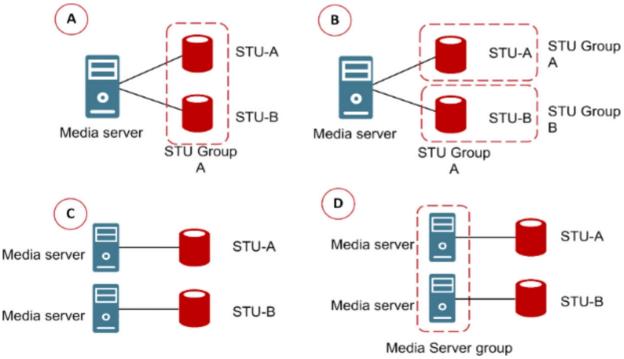

#### Answer: A

5.Refer to the exhibit.

Which diagram is supported for backups spanning BasicDisk storage?

- A. A
- В. В
- C. C
- D. D
- Answer: A